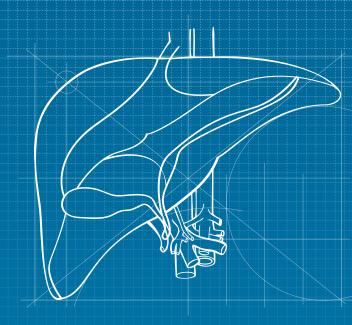

## **SOUR BODY BUIZER BODY** FOR HIV AND HEALTHY LIVING GET VACCINATED FOR HEP A & B.

EAT WELL AND DRINK IN MODERATION.